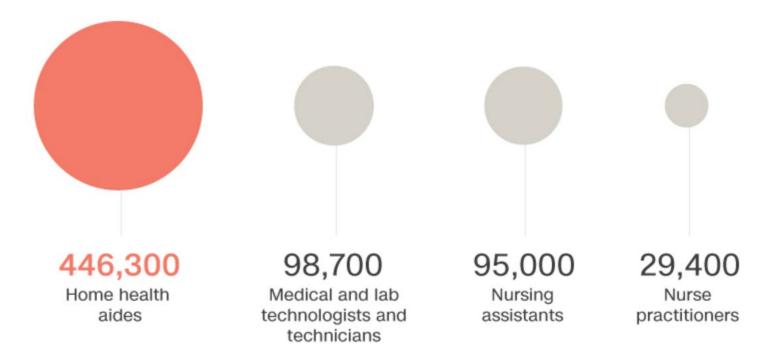

# **Employee Shortage To Get Worse**

Markets Tech Media Success Video

The US will need to hire 2.3 million new health care workers by 2025 in order to adequately take care of its aging population, a new report finds.

By 2025, the US will likely face a shortage of...