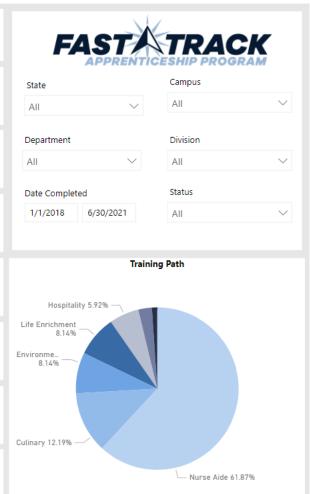

# Today's Impact – Lifetime

| 3129                     | 4164                                                                                                                           | 1305                                                                                                                                                                                                                                                                                                                                                                                                                | 2081                                                                                                                                                                                                                                                                                                                                                                                                                                                                                                                                                                                                                                 | FAST                                                                                                                                                                                                                                                                                                                                                                                                                                                                                                                                                                                                                                                                                                                                                                                                               |
|--------------------------|--------------------------------------------------------------------------------------------------------------------------------|---------------------------------------------------------------------------------------------------------------------------------------------------------------------------------------------------------------------------------------------------------------------------------------------------------------------------------------------------------------------------------------------------------------------|--------------------------------------------------------------------------------------------------------------------------------------------------------------------------------------------------------------------------------------------------------------------------------------------------------------------------------------------------------------------------------------------------------------------------------------------------------------------------------------------------------------------------------------------------------------------------------------------------------------------------------------|--------------------------------------------------------------------------------------------------------------------------------------------------------------------------------------------------------------------------------------------------------------------------------------------------------------------------------------------------------------------------------------------------------------------------------------------------------------------------------------------------------------------------------------------------------------------------------------------------------------------------------------------------------------------------------------------------------------------------------------------------------------------------------------------------------------------|
| Tier 1                   | Tier 2                                                                                                                         | Tier 3                                                                                                                                                                                                                                                                                                                                                                                                              | Tier 4                                                                                                                                                                                                                                                                                                                                                                                                                                                                                                                                                                                                                               |                                                                                                                                                                                                                                                                                                                                                                                                                                                                                                                                                                                                                                                                                                                                                                                                                    |
| 1406                     | 2596                                                                                                                           | 777                                                                                                                                                                                                                                                                                                                                                                                                                 | 1658                                                                                                                                                                                                                                                                                                                                                                                                                                                                                                                                                                                                                                 | State All                                                                                                                                                                                                                                                                                                                                                                                                                                                                                                                                                                                                                                                                                                                                                                                                          |
| CNA                      | Dementia                                                                                                                       | Advanced CNA                                                                                                                                                                                                                                                                                                                                                                                                        | Specialty CNA                                                                                                                                                                                                                                                                                                                                                                                                                                                                                                                                                                                                                        |                                                                                                                                                                                                                                                                                                                                                                                                                                                                                                                                                                                                                                                                                                                                                                                                                    |
| 384                      | 369                                                                                                                            | 306                                                                                                                                                                                                                                                                                                                                                                                                                 | 295                                                                                                                                                                                                                                                                                                                                                                                                                                                                                                                                                                                                                                  | Department All                                                                                                                                                                                                                                                                                                                                                                                                                                                                                                                                                                                                                                                                                                                                                                                                     |
| Culinary 101             | Culinary 102                                                                                                                   | Culinary 201                                                                                                                                                                                                                                                                                                                                                                                                        | Culinary 202                                                                                                                                                                                                                                                                                                                                                                                                                                                                                                                                                                                                                         |                                                                                                                                                                                                                                                                                                                                                                                                                                                                                                                                                                                                                                                                                                                                                                                                                    |
| 310                      | 387                                                                                                                            | 124                                                                                                                                                                                                                                                                                                                                                                                                                 | 85                                                                                                                                                                                                                                                                                                                                                                                                                                                                                                                                                                                                                                   | 1/1/2018 6/30/2021                                                                                                                                                                                                                                                                                                                                                                                                                                                                                                                                                                                                                                                                                                                                                                                                 |
| L - Cust. Service        | LE - Dementia                                                                                                                  | LE 201                                                                                                                                                                                                                                                                                                                                                                                                              | LE 202                                                                                                                                                                                                                                                                                                                                                                                                                                                                                                                                                                                                                               |                                                                                                                                                                                                                                                                                                                                                                                                                                                                                                                                                                                                                                                                                                                                                                                                                    |
| 365                      | 153                                                                                                                            | 98                                                                                                                                                                                                                                                                                                                                                                                                                  | 43                                                                                                                                                                                                                                                                                                                                                                                                                                                                                                                                                                                                                                   | Training P                                                                                                                                                                                                                                                                                                                                                                                                                                                                                                                                                                                                                                                                                                                                                                                                         |
| H - Cust. Service        | H - Dementia                                                                                                                   | Hospitality 201                                                                                                                                                                                                                                                                                                                                                                                                     | Hospitality 202                                                                                                                                                                                                                                                                                                                                                                                                                                                                                                                                                                                                                      |                                                                                                                                                                                                                                                                                                                                                                                                                                                                                                                                                                                                                                                                                                                                                                                                                    |
| 186<br>B - Cust. Service | 114<br>B - Dementia                                                                                                            | TBD                                                                                                                                                                                                                                                                                                                                                                                                                 | TBD                                                                                                                                                                                                                                                                                                                                                                                                                                                                                                                                                                                                                                  | Life Enrichment<br>8.14%<br>Environme<br>8.14%                                                                                                                                                                                                                                                                                                                                                                                                                                                                                                                                                                                                                                                                                                                                                                     |
| 403<br>E - Cust. Service | 503<br>E - Dementia                                                                                                            | TBD                                                                                                                                                                                                                                                                                                                                                                                                                 | TBD                                                                                                                                                                                                                                                                                                                                                                                                                                                                                                                                                                                                                                  | Culinary 12.19%                                                                                                                                                                                                                                                                                                                                                                                                                                                                                                                                                                                                                                                                                                                                                                                                    |
| 75<br>P - Cust. Service  | 42<br>P - Dementia                                                                                                             | TBD                                                                                                                                                                                                                                                                                                                                                                                                                 | TBD                                                                                                                                                                                                                                                                                                                                                                                                                                                                                                                                                                                                                                  | Country 12.1770                                                                                                                                                                                                                                                                                                                                                                                                                                                                                                                                                                                                                                                                                                                                                                                                    |
|                          | Tier 1  1406 CNA  384 Culinary 101  310 L - Cust. Service  365 H - Cust. Service  186 B - Cust. Service  403 E - Cust. Service | Tier 1         Tier 2           1406<br>CNA         2596<br>Dementia           384<br>Culinary 101         369<br>Culinary 102           310<br>L - Cust. Service         387<br>LE - Dementia           365<br>H - Cust. Service         153<br>H - Dementia           186<br>B - Cust. Service         114<br>B - Dementia           403<br>E - Cust. Service         503<br>E - Dementia           75         42 | Tier 1         Tier 2         Tier 3           1406         2596         777           CNA         Dementia         Advanced CNA           384         369         306           Culinary 101         Culinary 102         Culinary 201           310         387         124           L - Cust. Service         LE - Dementia         LE 201           365         153         98           H - Cust. Service         H - Dementia         Hospitality 201           186         114         B - Dementia         TBD           403         503         E - Cust. Service         E - Dementia         TBD           75         42 | Tier 1         Tier 2         Tier 3         Tier 4           1406         2596         777         1658           CNA         Dementia         Advanced CNA         Specialty CNA           384         369         306         295           Culinary 101         Culinary 102         Culinary 201         Culinary 202           310         387         124         85           L - Cust. Service         LE - Dementia         LE 201         LE 202           365         153         98         43           H - Cust. Service         H - Dementia         Hospitality 201         Hospitality 202           186         114         TBD         TBD           403         503         TBD         TBD           403         503         TBD         TBD           75         42         TBD         TBD |