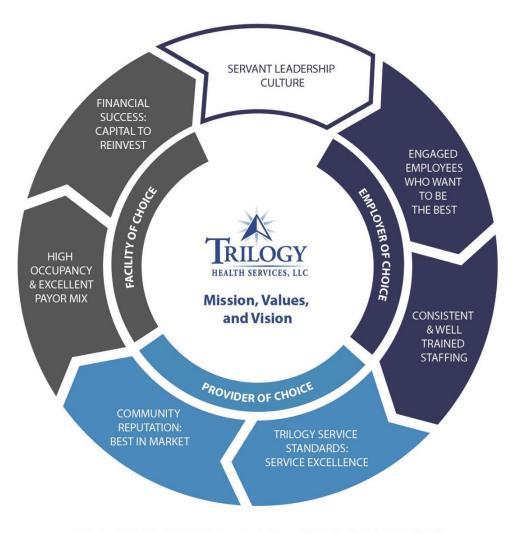

# ESC of Central Ohio Business Advisory Council Trilogy FastTrack Apprentice Program

**April 21, 2021** 



# **Employee Shortage To Get Worse**



Markets Tech Media Success Video

The US will need to hire 2.3 million new health care workers by 2025 in order to adequately take care of its aging population, a new report finds.

By 2025, the US will likely face a shortage of...







# IT STARTS WITH CULTURE.... Employee Experience Matters

Caring for You While You Care for Others #C4U



# Trilogy's Fly Wheel to Success





FLYWHEEL TO SUCCESS

# Trilogy FastTrack Apprentice Program

Grow Your Own



# Apprenticeship 101



### 5 Steps to your Apprentice Program

- Identify your Career Path(s)
- 2. Define Certifications and Wage Progression
- 3. Establish Training Partner(s) and Tracking System
- 4. Register DOL Program & Explore Funding Opportunities
- 5. Market and Enroll Employees





# 2021 FastTrack Apprentice Tracks



Our Fast Track Apprenticeship Program gives full and part-time employees the option to pursue certifications which will lead directly to promotions and wage increases. We currently we have eight tracks:

# FAST TRACK

| CNA                 | +\$1.00 |
|---------------------|---------|
| Dementia            | +\$.25  |
| Advanced CNA        | +\$.25  |
| Geriatric           | +\$.25