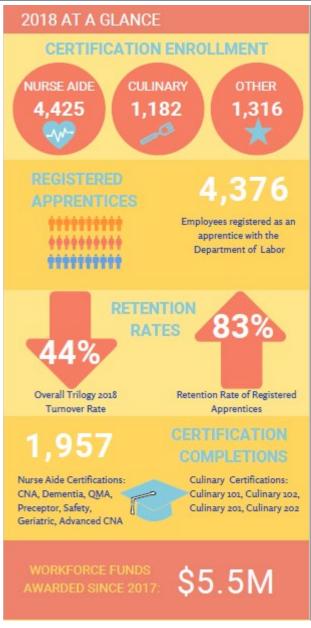

* 



# **Employee Shortage To Get Worse**



Markets Tech Media Success Video

The US will need to hire 2.3 million new health care workers by 2025 in order to adequately take care of its aging population, a new report finds.

By 2025, the US will likely face a shortage of...







# IT STARTS WITH CULTURE.... Employee Experience Matters

Caring for You While You Care for Others #C4U



# Trilogy's Fly Wheel to Success





FLYWHEEL TO SUCCESS

# Trilogy FastTrack Apprentice Program

Grow Your Own



# Apprenticeship 101



### 5 Steps to your Apprentice Program

- Identify your Career Path(s)
- 2. Define Certifications and Wage Progression
- 3. Establish Training Partner(s) and Tracking System
- 4. Register DOL Program & Explore Funding Opportunities
- 5. Market and Enroll Employees





# 2021 FastTrack Apprentice Tracks



Our Fast Track Apprenticeship Program gives full and part-time employees the option to pursue certifications which will lead directly to promotions and wage increases. We currently we have eight tracks:

# FAST TRACK

| CNA                 | +\$1.00 |
|---------------------|---------|
| Dementia            | +\$.25  |
| Advanced CNA        | +\$.25  |
| Geriatric           | +\$.25  |
| Preceptor           | +\$1.00 |
| QMA                 | +\$1.00 |
| Safety              | +\$.25  |
| Infection Control   | +\$.25  |
| Leadership Develop. | +\$.25  |
| Phlebotomy          | +\$.25  |
| Wound Care          | +\$.25  |

- -Cert Resident Care Associate
- Cert Resident Medication Asst

#### Available Now

## FAST TRACK

| Customer Service | +\$.25 |
|--